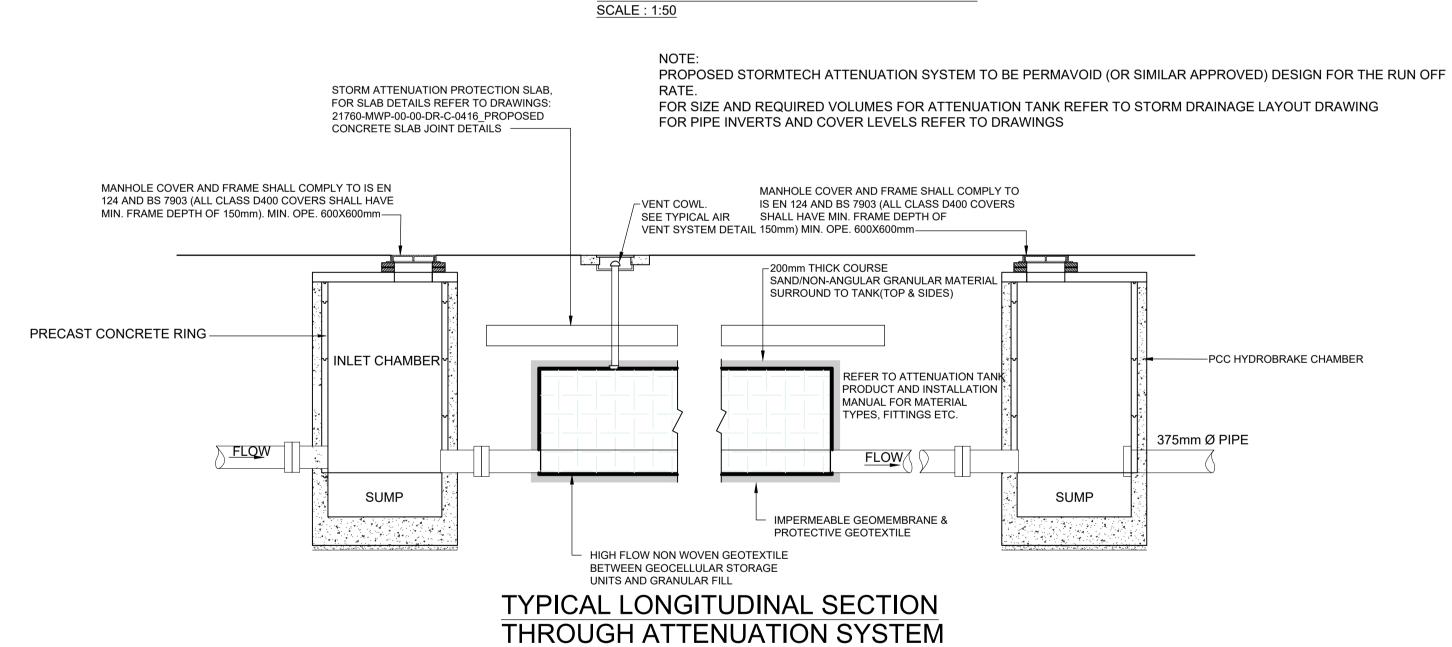

## ATTENUATION TANK - DETAIL

SCALE : 1:20

TYPICAL AIR VENT SYSTEM DETAIL SCALE: 1:20

NOTE: VENTING DETAILS IN ACCORDANCE WITH MANUFACTURER'S DETAILS, REQUIREMENTS AND RECOMMENDATIONS

DO NOT SCALE FROM THIS DRAWING. USE FIGURED DIMENSIONS IN ALL CASES. VERIFY DIMENSIONS ON SITE AND REPORT ANY DISCREPANCIES TO THE DESIGNERS IMMEDIATELY. THIS DRAWING TO BE READ IN CONJUNCTION WITH THE DESIGNERS © THIS DRAWING IS COPYRIGHT AND MAY ONLY BE REPRODUCED WITH THE DESIGNERS PERMISSION.