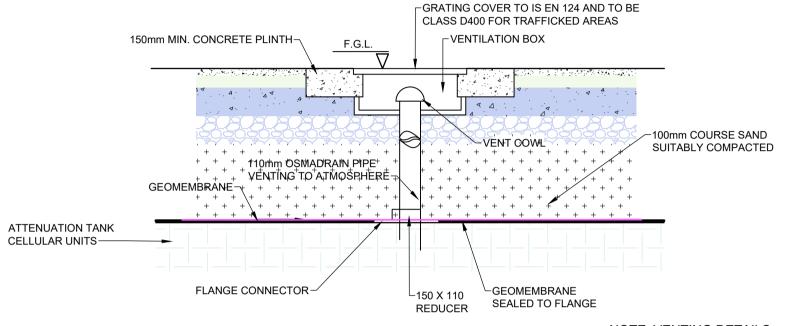

## ATTENUATION TANK - DETAIL

SCALE : 1:20

TYPICAL AIR VENT SYSTEM DETAIL SCALE: 1:20

NOTE: VENTING DETAILS IN ACCORDANCE WITH MANUFACTURER'S DETAILS, REQUIREMENTS AND RECOMMENDATIONS

DO NOT SCALE FROM THIS DRAWING. USE FIGURED DIMENSIONS IN ALL CASES. VERIFY DIMENSIONS ON SITE AND REPORT ANY DISCREPANCIES TO THE DESIGNERS IMMEDIATELY. THIS DRAWING TO BE READ IN CONJUNCTION WITH THE DESIGNERS © THIS DRAWING IS COPYRIGHT AND MAY ONLY BE REPRODUCED WITH THE DESIGNERS PERMISSION.