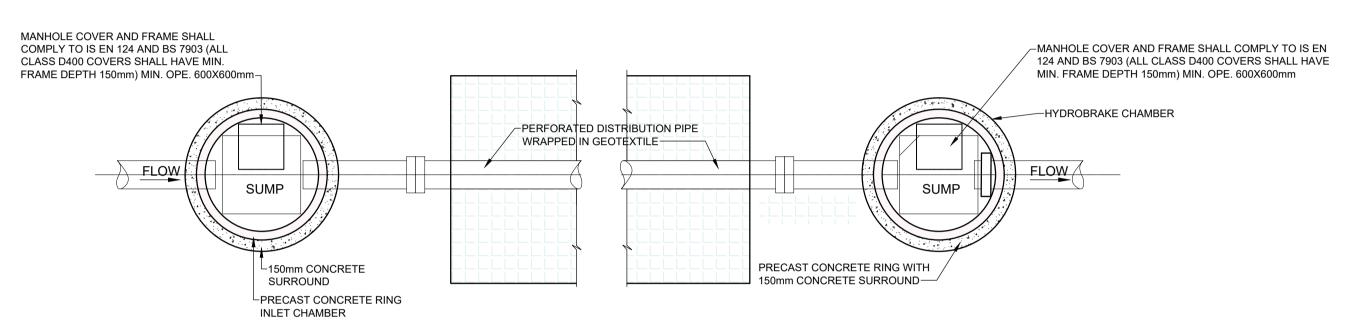

## ATTENUATION TANK - DETAIL

SCALE : 1:20

TYPICAL AIR VENT SYSTEM DETAIL SCALE: 1:20

NOTE: VENTING DETAILS IN ACCORDANCE WITH MANUFACTURER'S DETAILS, REQUIREMENTS AND RECOMMENDATIONS

DO NOT SCALE FROM THIS DRAWING. USE FIGURED DIMENSIONS IN ALL CASES. VERIFY DIMENSIONS ON SITE AND REPORT ANY DISCREPANCIES TO THE DESIGNERS IMMEDIATELY. THIS DRAWING TO BE READ IN CONJUNCTION WITH THE DESIGNERS © THIS DRAWING IS COPYRIGHT AND MAY ONLY BE REPRODUCED WITH THE DESIGNERS PERMISSION.